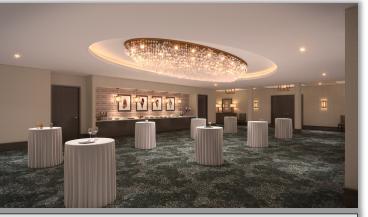

## Gulfport's NEW Premier Event Facility Gulf Coast Event Center

| CHANDELEUR ISLAND 1 595 Sq. Feet          |           |         |           |           |
|-------------------------------------------|-----------|---------|-----------|-----------|
| U-SHAPED                                  | CLASSROOM | BANQUET | THEATER   | RECEPTION |
| 15                                        | 38        | 40      | 60        | 66        |
| CHANDELEUR ISLAND 2: 595 Sq. Feet         |           |         |           |           |
| U-SHAPED                                  | CLASSROOM | BANQUET | THEATER   | RECEPTION |
| 15                                        | 38        | 40      | 60        | 66        |
| CHANDELEUR ISLAND 3: 1225 Sq. Feet        |           |         |           |           |
| U-SHAPED                                  | CLASSROOM | BANQUET | THEATER   | RECEPTION |
| 35                                        | 80        | 100     | 135       | 136       |
| CHANDELEUR ISLAND 4: 1050 Sq. Feet        |           |         |           |           |
| U-SHAPED                                  | CLASSROOM | BANQUET | THEATER   | RECEPTION |
| 30                                        | 70        | 75      | 100       | 116       |
| CHANDELEUR ISLAND BALLROOM: 3550 Sq. Feet |           |         |           |           |
| U-SHAPED                                  | CLASSROOM | BANQUE  | T THEATER | RECEPTION |
| 95                                        | 226       | 250     | 300       | 330       |
| PRE FUNCTION: 1270 sq. Feet               |           |         |           |           |