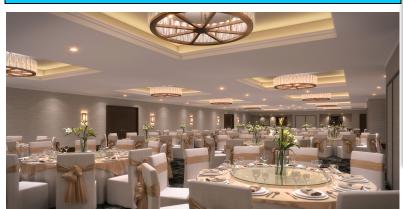

## Gulfport's NEW Premier Event Facility Gulf Coast Event Center

| CHANDELEUR ISLAND 1 595 Sq. Feet          |           |         |           |           |
|-------------------------------------------|-----------|---------|-----------|-----------|
| U-SHAPED                                  | CLASSROOM | BANQUET | THEATER   | RECEPTION |
| 15                                        | 38        | 40      | 60        | 66        |
| CHANDELEUR ISLAND 2: 595 Sq. Feet         |           |         |           |           |
| U-SHAPED                                  | CLASSROOM | BANQUET | THEATER   | RECEPTION |
| 15                                        | 38        | 40      | 60        | 66        |
| CHANDELEUR ISLAND 3: 1225 Sq. Feet        |           |         |           |           |
| U-SHAPED                                  | CLASSROOM | BANQUET | THEATER   | RECEPTION |
| 35                                        | 80        | 100     | 135       | 136       |
| CHANDELEUR ISLAND 4: 1050 Sq. Feet        |           |         |           |           |
| U-SHAPED                                  | CLASSROOM | BANQUET | THEATER   | RECEPTION |
| 30                                        | 70        | 75      | 100       | 116       |
| CHANDELEUR ISLAND BALLROOM: 3550 Sq. Feet |           |         |           |           |
| U-SHAPED                                  | CLASSROOM | BANQUE  | T THEATER | RECEPTION |
| 95                                        | 226       | 250     | 300       | 330       |
| PRE FUNCTION: 1270 sq. Feet               |           |         |           |           |