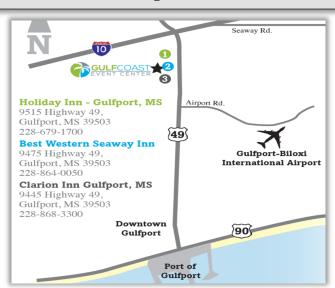

GULF COAST EVENT CENTER 9475 Highway 49 Gulfport, MS 39503 Phone: (228) 867-6322 Fax: (888) 378-8533 www.gulfcoasteventcenter.com

EVENT FACILITY FEATURES (4) Flexible Event Rooms Complimentary Wi-Fi ADA Accessible Full Service Catering In House Customized Event Menus State of the Art Audio Visual Equipment Complimentary Spacious & Well Lit Parking Complimentary Airport Shuttle Services Private Restrooms Access to a 24 hour ATM Machine Access to a 24 hour ATM Machine Complimentary access to a 24 hr. Business Center Only Event Facility that has (3) Chain Hotels within Walking Distance.